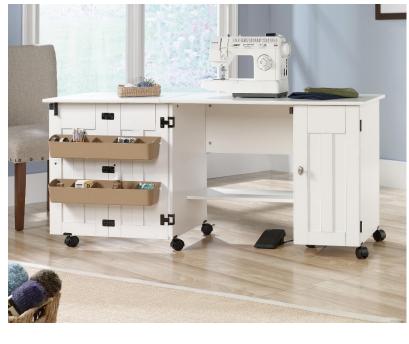

## **CRAFT FURNITURE**

- Drop leaf provides additional work space for sewing or crafts
- Concealed storage on main doors opens up using castors (to support extended table area)
  - Storage behind main doors includes two storage bins and hidden shelf for sewing machine
- •Two adjustable shelves behind smaller door for versatile storage
- Melamine top surface is heat, stain and scratchresistant
  - Easy-roll castors