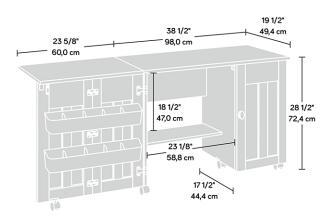

| Width (open/closed) | 158/98 cm |
|---------------------|-----------|
| Depth               | 49.4 cm   |
| Height              | 72.4 cm   |
| Carton Height       | 22.1 cm   |
| Carton Width        | 112.1 cm  |
| Carton Depth        | 53.7 cm   |
| Box Volume          | 0.133 cbm |
| Weight (gross)      | 39.4 kg   |