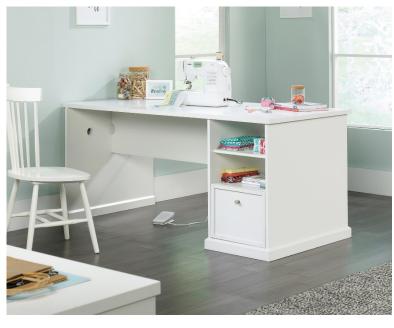

## **CRAFT FURNITURE**

- Multi-purpose design provides spacious work surface for sewing/crafting or catching up on office work
- Melamine top surface is heat, stain and scratchresistant
- Drawer with full extension slides holds letter-size hanging files
  - Open shelving provides easy access storage
- Cord management for your sewing machine/laptop and other accessories
  - 360 degree finish for versatile placement