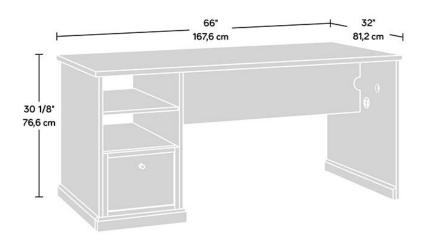

| Width          | 167.6 cm  |
|----------------|-----------|
| Depth          | 81.2 cm   |
| Height         | 76.6 cm   |
| Carton Height  | 13.5 cm   |
| Carton Width   | 182.6 cm  |
| Carton Depth   | 93 cm     |
| Box Volume     | 0.229 cbm |
| Weight (gross) | 64 kg     |