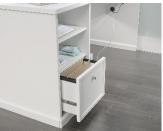

## **CRAFT FURNITURE**

- Multi-purpose design provides spacious work surface for sewing/crafting or catching up on office work
- Melamine top surface is heat, stain and scratchresistant
- Drawer with full extension slides holds letter-size hanging files
  - Open shelving provides easy access storage
- Cord management for your sewing machine/laptop and other accessories
  - 360 degree finish for versatile placement