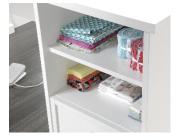

## **CRAFT FURNITURE**

- Multi-purpose design provides spacious work surface for sewing/crafting or catching up on office work
- Melamine top surface is heat, stain and scratchresistant
- Drawer with full extension slides holds letter-size hanging files
  - Open shelving provides easy access storage
- Cord management for your sewing machine/laptop and other accessories
  - 360 degree finish for versatile placement