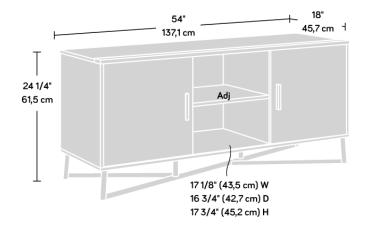

| Width          | 137.1 cm  |
|----------------|-----------|
| Depth          | 45.7 cm   |
| Height         | 61 cm     |
| Carton Height  | 154.3 cm  |
| Carton Width   | 54.3 cm   |
| Carton Depth   | 14.5 cm   |
| Box Volume     | 0.116 cbm |
| Weight (gross) | 36.7 kg   |