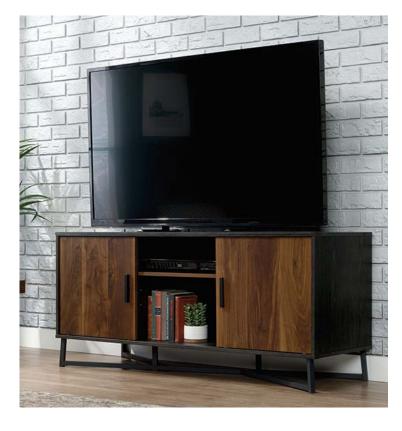

## **FURNITURE**

- TV stand in Brew Oak finish with Grand Walnut accents
- Accommodates a TV weighing up to 31.5kg
- Hidden storage behind sliding doors
- Three adjustable shelves for flexible storage
- Can also be used as a display unit/credenza
- Enclosed back cut-outs allow a convenient path for cables/cords
- Powder coated metal base for durability