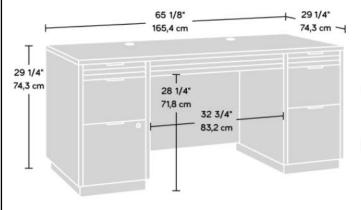

12 1/8" (30,7 cm) W 15" (38,1 cm) D 1 3/8" (3,6 cm) H Inside Middle Drawers 12 1/8" (30,7 cm) W 16 1/4" (41,4 cm) D 6 3/8" (16,2 cm) H Inside Bottom Drawers 12 1/8" (30,7 cm) W 16 1/4" (41,4 cm) D 8 7/8" (22,4 cm) H

Inside Top Drawers

| Width                    | 165.4 cm  |
|--------------------------|-----------|
| Depth                    | 74.3 cm   |
| Height                   | 74.3 cm   |
| Carton Height – carton 1 | 18.4 cm   |
| - carton 2               | 21 cm     |
| Carton Width – carton 1  | 98.1 cm   |
| - carton 2               | 101.8 cm  |
| Carton Depth – carton 1  | 47.9 cm   |
| - carton 2               | 63.8 cm   |
| Box Volume               | 0.222 cbm |
| Weight (gross)           | 87.3 kg   |
|                          |           |