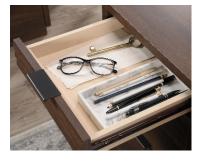

## **FURNITURE**

- Home office executive desk in Spiced
  Mahogany finish
- Two pencil drawers and two storage drawers feature metal runners with safety stops
- Lower filing drawer with full extensions slides holds letter or legal size hanging files
  - Left file drawer and storage drawer lock for additional security
- Quick and easy assembly with patented T-lock drawer system
  - Cord management includes two desktop grommets
  - 360° all round finish, (can be freestanding)

12 1/8" (30,7 cm) W 15" (38,1 cm) D 1 3/8" (3,6 cm) H Inside Middle Drawers 12 1/8" (30,7 cm) W 16 1/4" (41,4 cm) D 6 3/8" (16,2 cm) H Inside Bottom Drawers 12 1/8" (30,7 cm) W 16 1/4" (41,4 cm) D 8 7/8" (22,4 cm) H