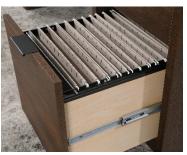

## **FURNITURE**

- Home office executive desk in Spiced
  Mahogany finish
- Two pencil drawers and two storage drawers feature metal runners with safety stops
- Lower filing drawer with full extensions slides holds letter or legal size hanging files
  - Left file drawer and storage drawer lock for additional security
- Quick and easy assembly with patented T-lock drawer system
  - Cord management includes two desktop grommets
  - 360° all round finish, (can be freestanding)