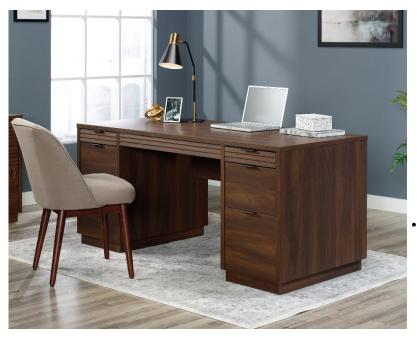

## **FURNITURE**

- Home office executive desk in Spiced
  Mahogany finish
- Two pencil drawers and two storage drawers feature metal runners with safety stops
- Lower filing drawer with full extensions slides holds letter or legal size hanging files
  - Left file drawer and storage drawer lock for additional security
- Quick and easy assembly with patented T-lock drawer system
  - Cord management includes two desktop grommets
  - 360° all round finish, (can be freestanding)