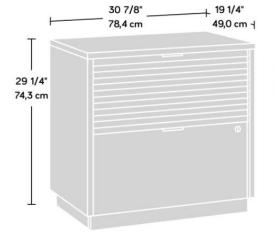

| Width          | 78.4 cm   |
|----------------|-----------|
| Depth          | 49 cm     |
| Height         | 74.3 cm   |
| Carton Height  | 25.7 cm   |
| Carton Width   | 93.2 cm   |
| Carton Depth   | 53.2 cm   |
| Box Volume     | 0.127 cbm |
| Weight (gross) | 54.6 kg   |
|                |           |