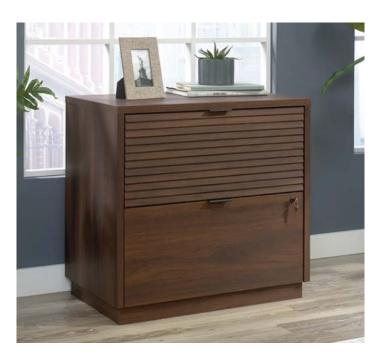

## **ELSTREE 2 DRAWER LATERAL FILER**

## FURNITURE

- Lateral filer in Spiced Mahogany finish
  - Louvre-style detailing
- Patented safety mechanism allows only one drawer open at a time
  - Drawers lock for secure storage
- Both filing drawers feature full extension slides to holds letter or legal size hanging files
- Top surface provides additional space for storage
  - Quick and easy assembly with patented T-lock
    drawer system
    - 360 degree all round finish for versatile
      placement