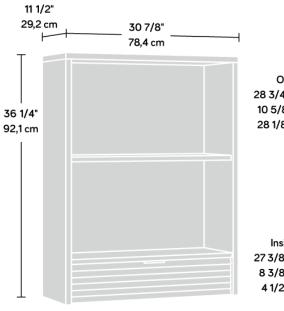

| Open Area           |
|---------------------|
| 28 3/4" (73,0 cm) W |
| 10 5/8" (27,1 cm) D |
| 28 1/8" (71.5 cm) H |

Inside Drawer 27 3/8" (69,6 cm) W 8 3/8" (21,4 cm) D 4 1/2" (11,5 cm) H

| Width          | 78.4 cm   |
|----------------|-----------|
| Depth          | 29.2 cm   |
| Height         | 92.1 cm   |
| Carton Height  | 102.9 cm  |
| Carton Width   | 41.4 cm   |
| Carton Depth   | 19 cm     |
| Box Volume     | 0.080 cbm |
| Weight (gross) | 28.3 kg   |
|                |           |