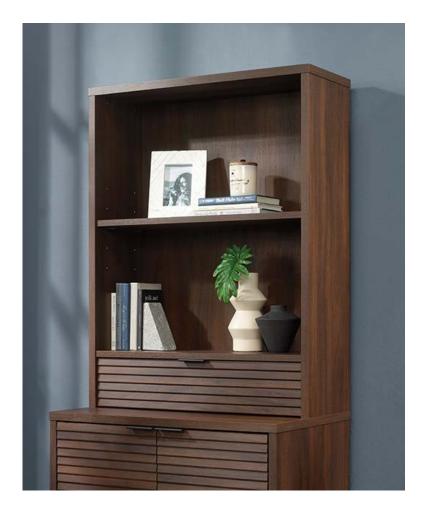

## **FURNITURE**

- · Hutch with drawer in Spiced Mahogany finish
- Compatible with the Elstree Storage Cabinet (5426909)
  - · Louvre-style detailing
  - Pull-out drawer on felt gliders for further storage