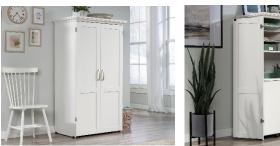

## **CRAFT FURNITURE**

- Contemporary hideaway office / craft station in Soft
  White finish
  - Double doors conceal office or craft supplies
  - Centre shelf pulls down to create a table with drop leaf extension
    - Generous working area
  - · Cubbyhole storage with six adjustable shelves
    - Lower slide-out shelf with metal runners and safety stops
      - · Cord management
      - 360° all round finish
  - NB- this product includes an American 6-Gang extension as it is made in the USA. If purchasing this product, please discard this through your normal recycling and simply purchase a UK 6-Gang extension