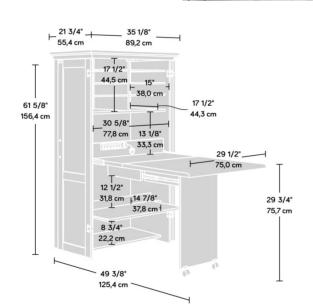

| Width                    | 89.2 cm   |
|--------------------------|-----------|
| Depth                    | 55.4 cm   |
| Height                   | 156.4 cm  |
| Carton Height – carton 1 | 13.3 cm   |
| - carton 2               | 13.3 cm   |
| Carton Width – carton 1  | 167.6 cm  |
| - carton 2               | 105.6 cm  |
| Carton Depth – carton 1  | 53.7 cm   |
| - carton 2               | 71.6 cm   |
| Box Volume               | 0.220 cbm |
| Weight (gross)           | 85.2 kg   |