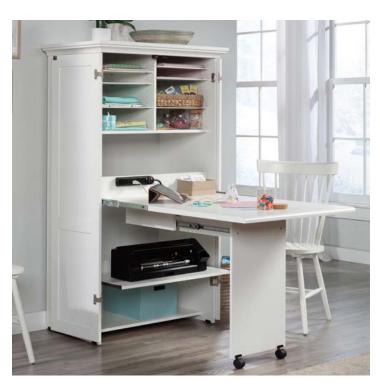

## **CRAFT FURNITURE**

- Contemporary hideaway office / craft station in Soft
  White finish
  - Double doors conceal office or craft supplies
  - Centre shelf pulls down to create a table with drop leaf extension
    - Generous working area
  - · Cubbyhole storage with six adjustable shelves
    - Lower slide-out shelf with metal runners and safety stops
      - · Cord management
      - 360° all round finish
  - NB- this product includes an American 6-Gang extension as it is made in the USA. If purchasing this product, please discard this through your normal recycling and simply purchase a UK 6-Gang extension