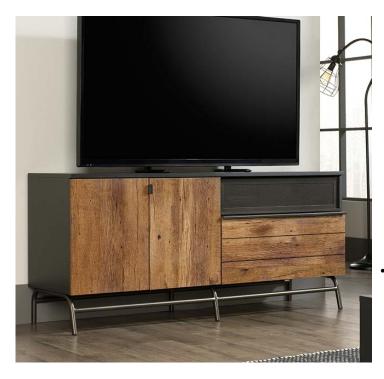

## **FURNITURE**

- 'Loft apartment' style TV stand in a black finish with Vintage Oak accent
  - •Accommodates a TV weighing up to 31.5 kg
  - •Two adjustable shelves behind double doors for
    - flexible storage

152.5 cm

- •Easy-glide drawer with full extension slides offers perfect storage space for smaller items
- Perforated metal door flips up and slides back into the TV stand offering further storage space for audio/video equipment
- •Enclosed back with 'pass-through' opening for discreet cable management

Width

•Durable, powder coated metal frame

| Depth          | 43.5 cm   |
|----------------|-----------|
| Height         | 68.5 cm   |
| Carton Height  | 167 cm    |
| Carton Width   | 66.7 cm   |
| Carton Depth   | 23.5 cm   |
| Box Volume     | 0.261 cbm |
| Weight (gross) | 65.2 kg   |
|                |           |