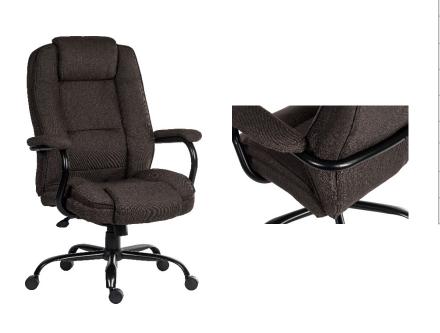

## GOLIATH DUO BARK BROWN PRODUCT SHEET EXECUTIVE

Use (Sustained): 24 Hours Per Day

Heavy duty bark brown fabric executive chair
Stylish piping detail
Rated to 27 stone (170kg)
Suitable for 24 hour use
Generous seat measurements
Matching padded armrests
Gas lift seat height adjustment
Reclining function with tilt tension
Requires easy self assembly