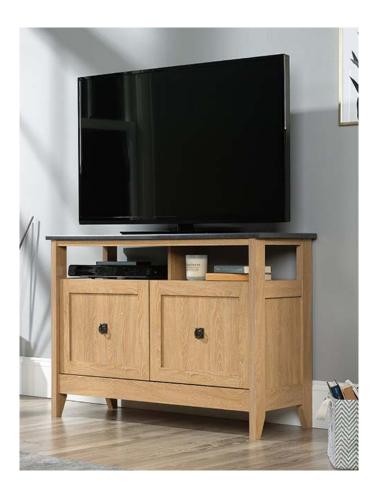

## **FURNITURE**

- TV stand / sideboard in Dover Oak finish with
  Slate finish accent
  - Accommodates a TV weighing up to 22.5 kg
- Adjustable shelving behind double doors offers flexible storage options
- Enclosed back with 'pass-through' openings for discreet cable management
  - Neutral style for versatile placement