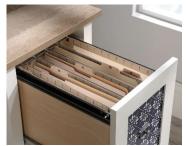

## **FURNITURE**

- Mediterranean shaker style desk in Soft White finish with Lintel Oak accent
  - Unique, eye-catching design
- Decorative tile pattern on drawer fronts
  - · Generous working area
- Filing drawer for letter size hanging files
  - Drawers feature patented T-lock assembly system
- Two lower shelves for additional storage
  - 360° all round finish, (can be freestanding)

Inside Drawers 8 3/4" (22,1 cm) W 13 3/4" (35,0 cm) D 8 7/8" (22,4 cm) H