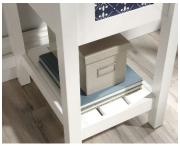

## **FURNITURE**

- Mediterranean shaker style desk in Soft White finish with Lintel Oak accent
  - Unique, eye-catching design
- Decorative tile pattern on drawer fronts
  - · Generous working area
- Filing drawer for letter size hanging files
  - Drawers feature patented T-lock assembly system
- Two lower shelves for additional storage
  - 360° all round finish, (can be freestanding)