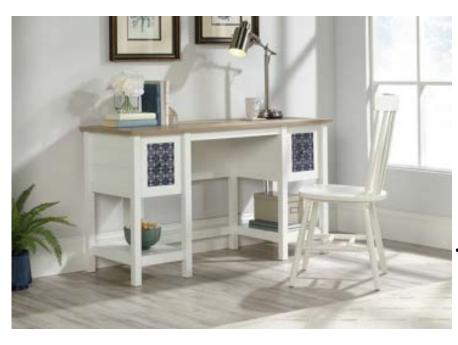

## **FURNITURE**

- Mediterranean shaker style desk in Soft White finish with Lintel Oak accent
  - Unique, eye-catching design
- Decorative tile pattern on drawer fronts
  - · Generous working area
- Filing drawer for letter size hanging files
  - Drawers feature patented T-lock assembly system
- Two lower shelves for additional storage
  - 360° all round finish, (can be freestanding)