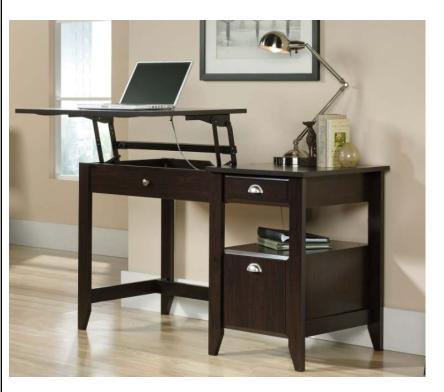

## **FURNITURE**

- Ergonomic sit/stand desk in Jamocha wood finish
  - Left side of desktop lifts up and forward to create a versatile option to work sitting or standing
    - · Hidden storage area beneath top
    - Lower filing drawers with full extension slides for letter-sized hanging files
      - Storage/stationery drawer
      - Open shelf for additional storage
      - 360 degree all round finish (can be freestanding)
- Quick and easy assembly with patented Tlock drawer system