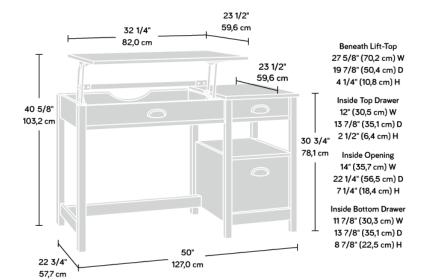

| Width          | 127 cm      |
|----------------|-------------|
| Depth          | 59.6 cm     |
| Height         | 78 – 103 cm |
| Carton Height  | 99.7 cm     |
| Carton Width   | 63.8 cm     |
| Carton Depth   | 20.6 cm     |
| Box Volume     | 0.131 cbm   |
| Weight (gross) | 54.9 kg     |