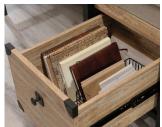

## PRODUCT SHEET FURNITURE

•Two drawers with metal runners and safety stops

•Open shelf for additional storage

•Textured, powder coated metal frame and corner accents

•Rear crossbars for stability

•360 degree finish for versatile placement

Inside Pencil Drawer 26 5/8" (67,7 cm) W 12 7/8" (32,7 cm) D 2 1/4" (5,6 cm) H

Inside Lower Drawer 11 1/8" (28,4 cm) W 15 3/8" (39,1 cm) D 7 1/8" (18,2 cm) H

| Width          | 120.6 cm  |
|----------------|-----------|
| Depth          | 59.6 cm   |
| Height         | 75 cm     |
| Carton Height  | 19 cm     |
| Carton Width   | 68.8 cm   |
| Carton Depth   | 135.5 cm  |
| Box Volume     | 0.177 cbm |
| Weight (gross) | 35.8 kg   |
|                |           |