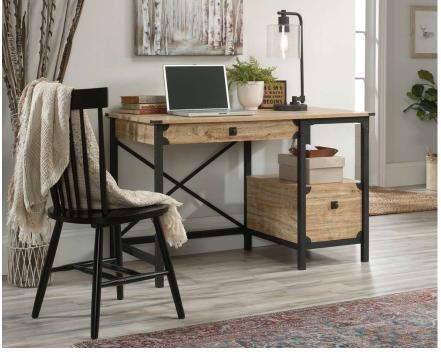

## STEEL GORGE DESK MILLED MESQUITE

## PRODUCT SHEET FURNITURE

•Two drawers with metal runners and safety stops

•Open shelf for additional storage

•Textured, powder coated metal frame and corner accents

•Rear crossbars for stability

•360 degree finish for versatile placement