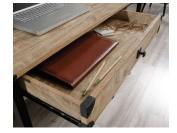

## PRODUCT SHEET FURNITURE

•Two drawers with metal runners and safety stops

•Open shelf for additional storage

•Textured, powder coated metal frame and corner accents

•Rear crossbars for stability

•360 degree finish for versatile placement

Inside Pencil Drawer 26 5/8" (67,7 cm) W 12 7/8" (32,7 cm) D 2 1/4" (5,6 cm) H

Inside Lower Drawer 11 1/8" (28,4 cm) W 15 3/8" (39,1 cm) D 7 1/8" (18,2 cm) H

| Width          | 120.6 cm  |
|----------------|-----------|
| Depth          | 59.6 cm   |
| Height         | 75 cm     |
| Carton Height  | 19 cm     |
| Carton Width   | 68.8 cm   |
| Carton Depth   | 135.5 cm  |
| Box Volume     | 0.177 cbm |
| Weight (gross) | 35.8 kg   |
|                |           |