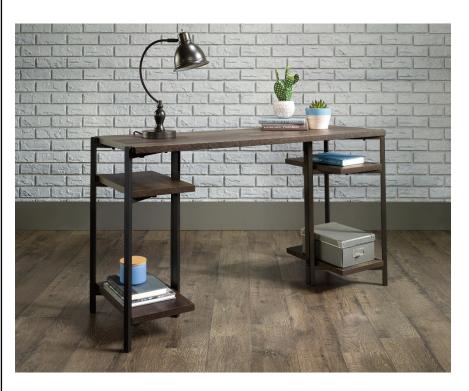

## INDUSTRIAL STYLE CHUNKY BENCH DESK SMOKED OAK

## **FURNITURE**

- Home office industrial style chunky bench desk
- Sturdy 1"thick desktop and shelves
  - •Sharp, minimalist design
- Spacious work area finished in smoked oak effect
  - Durable black metal frame
    - Four storage shelves
  - 360° all round finish, (can be freestanding)
  - •Simple, no tools required assembly